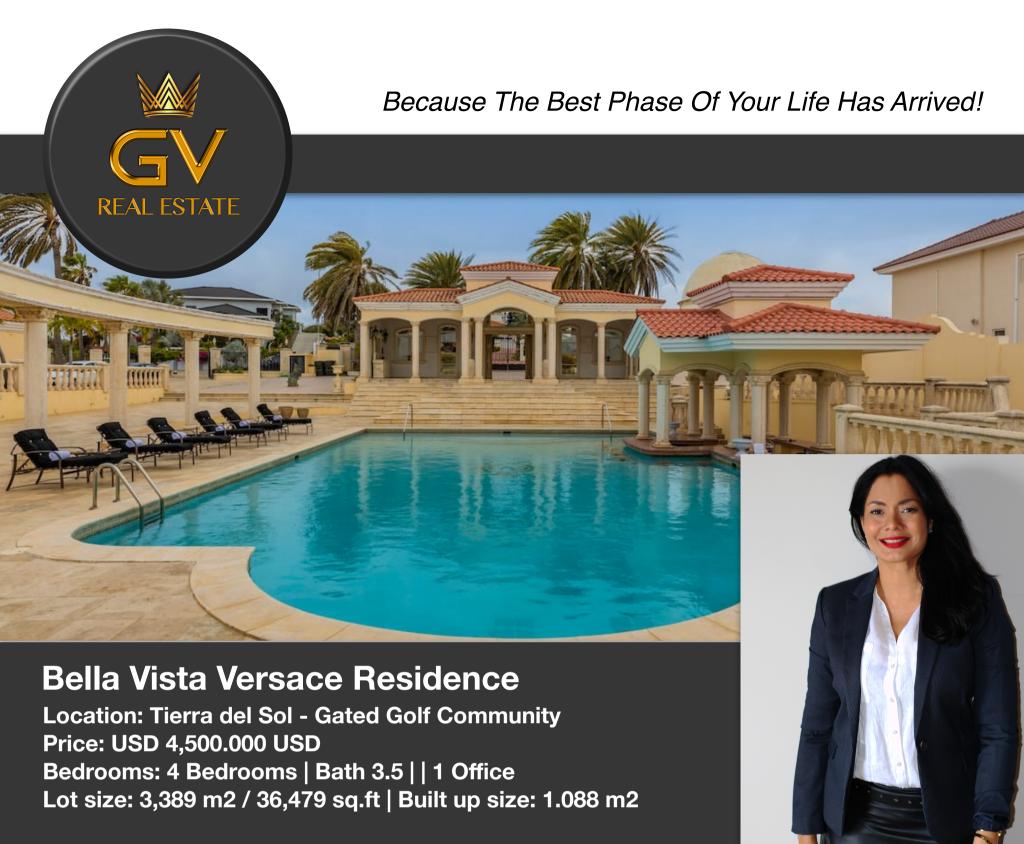

A spectacular luxury villa at Tierra del Sol, Aruba's premiere Golf & Country club resort community. Located in an exclusive community in Malmok on the north-western coast of Aruba, only 3 minutes to Palm Beach's resorts, dining and entertainment. Set on 2 adjacent lots encompassing 3,389 m2 / 36,479 sq.ft, this magnificent 8,452 sq.ft (785 sq.m.) property includes 4 bedrooms, 1 & 1/2 office, 3.5 bathrooms, living room, dining room, 2 separate kitchens. The elegant interior is finished to a very high standard with marble, custom ironwork and cathedral ceilings.

Outside there is a large resort-style with pool - the largest *residential* pool on the island fully-equipped 2 bedroom/2 bath guest suite, pool bar, separate Jacuzzi, professionally landscaped gardens and 3 car garage. The property is ideally located close to a pristine white sand beach, spa, shops, restaurants and 18-hole championship golf course.

#### "Bella Vista Residence" features the largest residential pool on the island