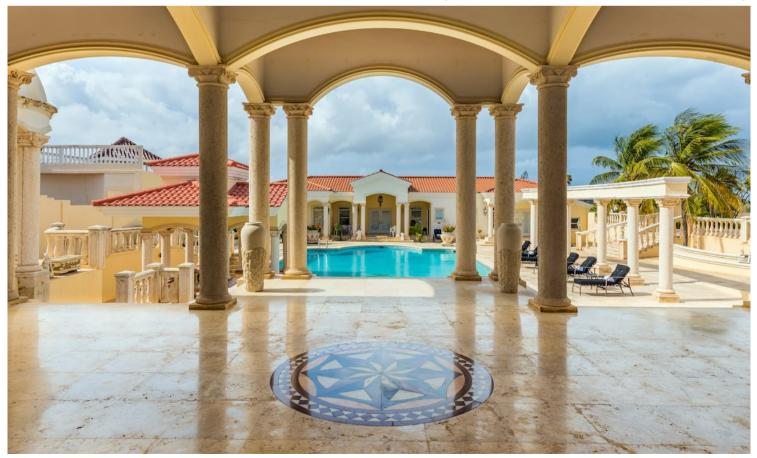

Outside there is a large resort-style with pool - the largest *residential* pool on the island fully-equipped 2 bedroom/2 bath guest suite, pool bar, separate Jacuzzi, professionally landscaped gardens and 3 car garage. The property is ideally located close to a pristine white sand beach, spa, shops, restaurants and 18-hole championship golf course.

#### "Bella Vista Residence" features the largest residential pool on the island