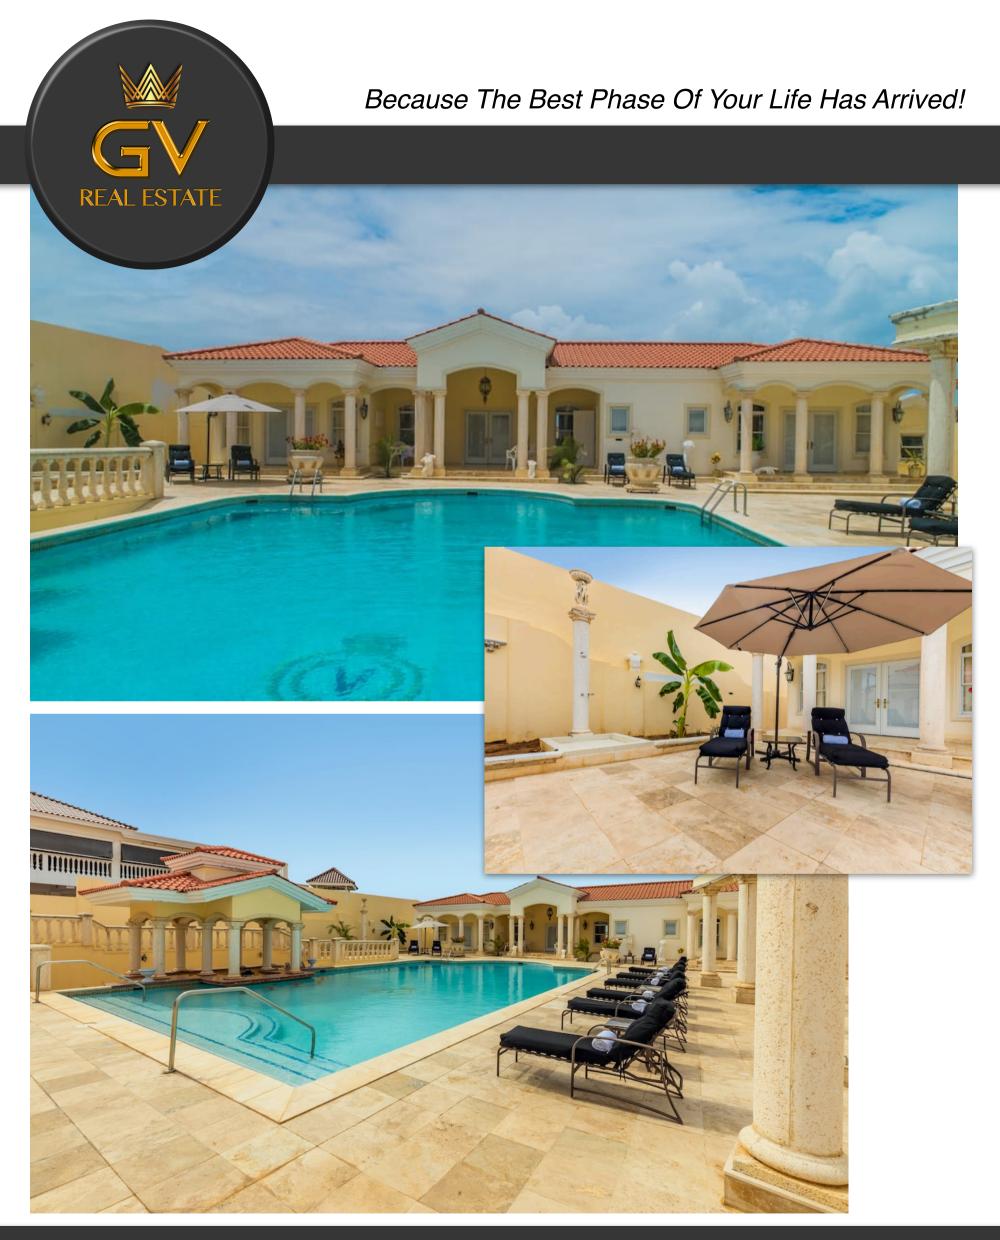

Outside there is a large resort-style with pool - the largest *residential* pool on the island fully-equipped 2 bedroom/2 bath guest suite, pool bar, separate Jacuzzi, professionally landscaped gardens and 3 car garage. The property is ideally located close to a pristine white sand beach, spa, shops, restaurants and 18-hole championship golf course.

#### "Bella Vista Residence" features the largest residential pool on the island