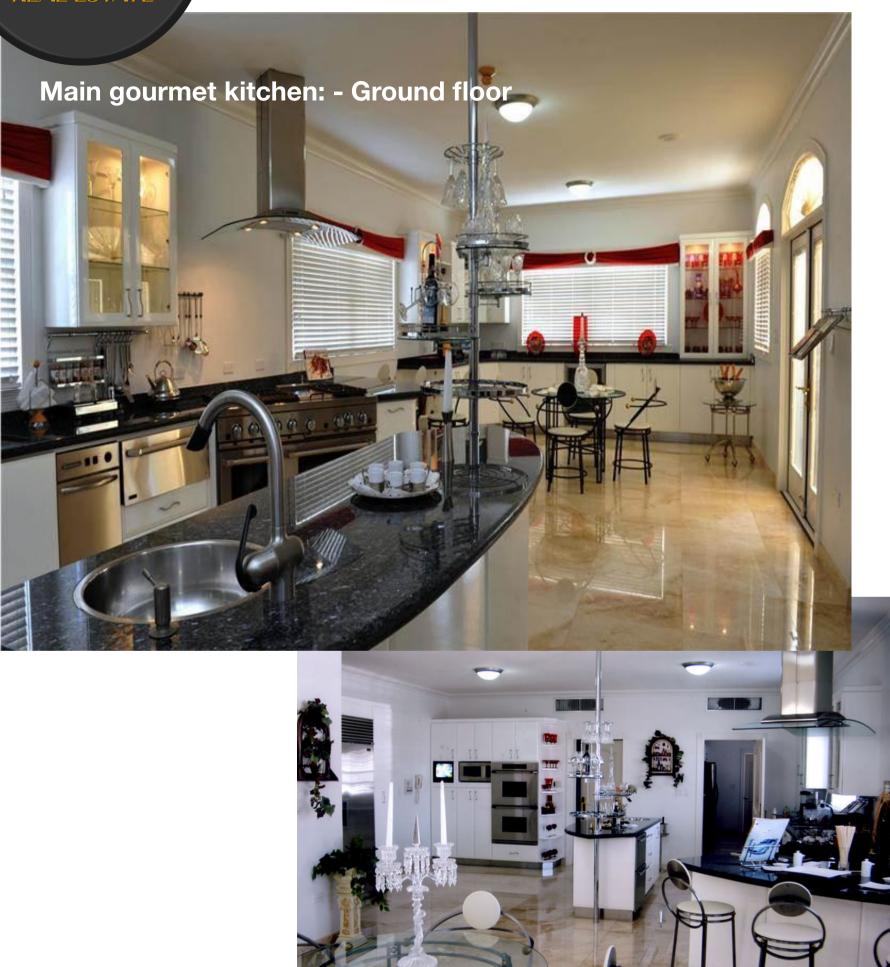

A spectacular luxury villa at Tierra del Sol, Aruba's premiere Golf & Country club resort community. Located in an exclusive community in Malmok on the north-western coast of Aruba, only 3 minutes to Palm Beach's resorts, dining and entertainment. Set on 2 adjacent lots encompassing 3,389 m2 / 36,479 sq.ft, this magnificent 8,452 sq.ft (785 sq.m.) property includes 4 bedrooms, 1 & 1/2 office, 3.5 bathrooms, living room, dining room, 2 separate kitchens. The elegant interior is finished to a very high standard with marble, custom ironwork and cathedral ceilings.