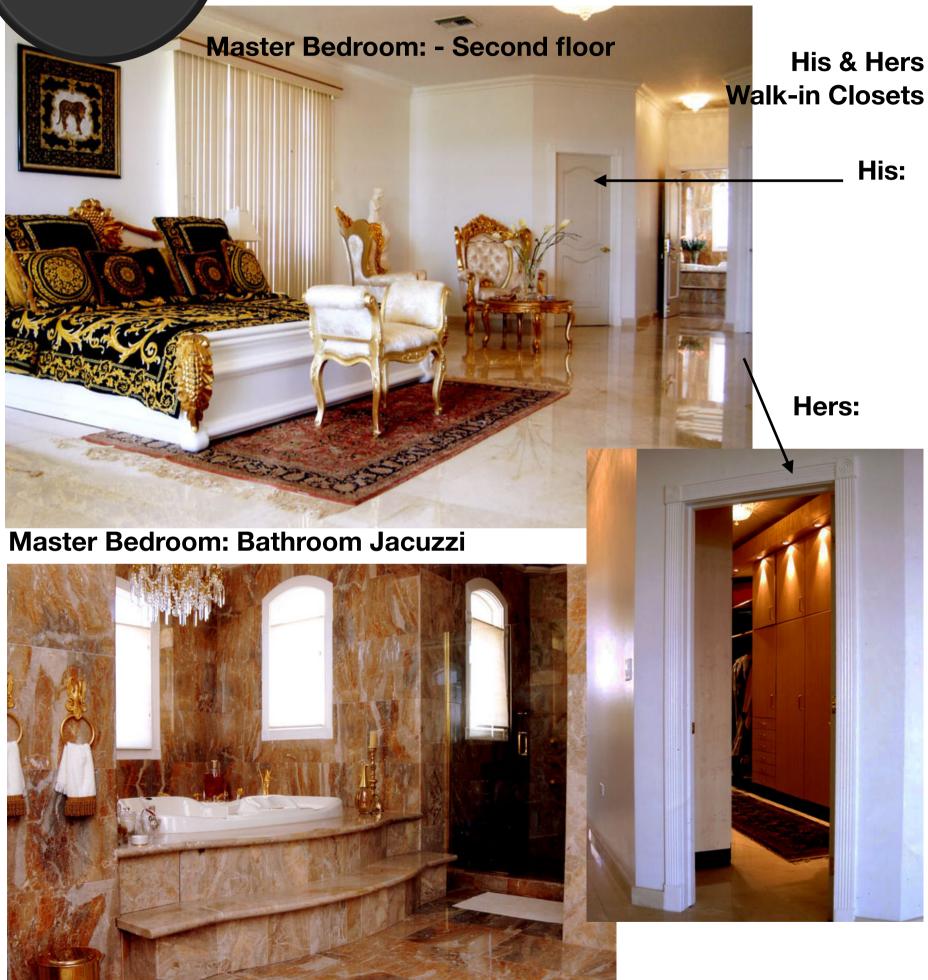

#### Second & Third Bedroom: - Second floor

Second floor ocean view balcony with stairs heading to main house backyard

## **Bella Vista Versace Main House:**

Second floor ocean view balcony with stairs going down to main house' backyard: