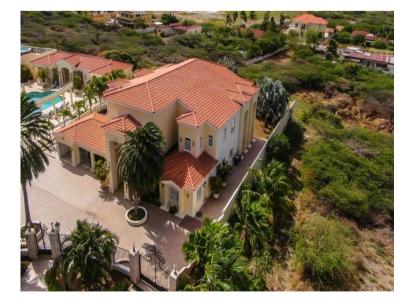

A spectacular luxury villa at Tierra del Sol, Aruba's premiere Golf & Country club resort community. Located in an exclusive community in Malmok on the north-western coast of Aruba, only 3 minutes to Palm Beach's resorts, dining and entertainment. Set on 2 adjacent lots encompassing 3,389 m2 / 36,479 sq.ft, this magnificent 8,452 sq.ft (785 sq.m.) property includes 4 bedrooms, 1 & 1/2 office, 3.5 bathrooms, living room, dining room, 2 separate kitchens. The elegant interior is finished to a very high standard with marble, custom ironwork and cathedral ceilings.

Outside there is a large resort-style with pool - the largest *residential* pool on the island fully-equipped 2 bedroom/2 bath guest suite, pool bar, separate Jacuzzi, professionally landscaped gardens and 3 car garage. The property is ideally located close to a pristine white sand beach, spa, shops, restaurants and 18-hole championship golf course.

# **Bella Vista Versace complete property**