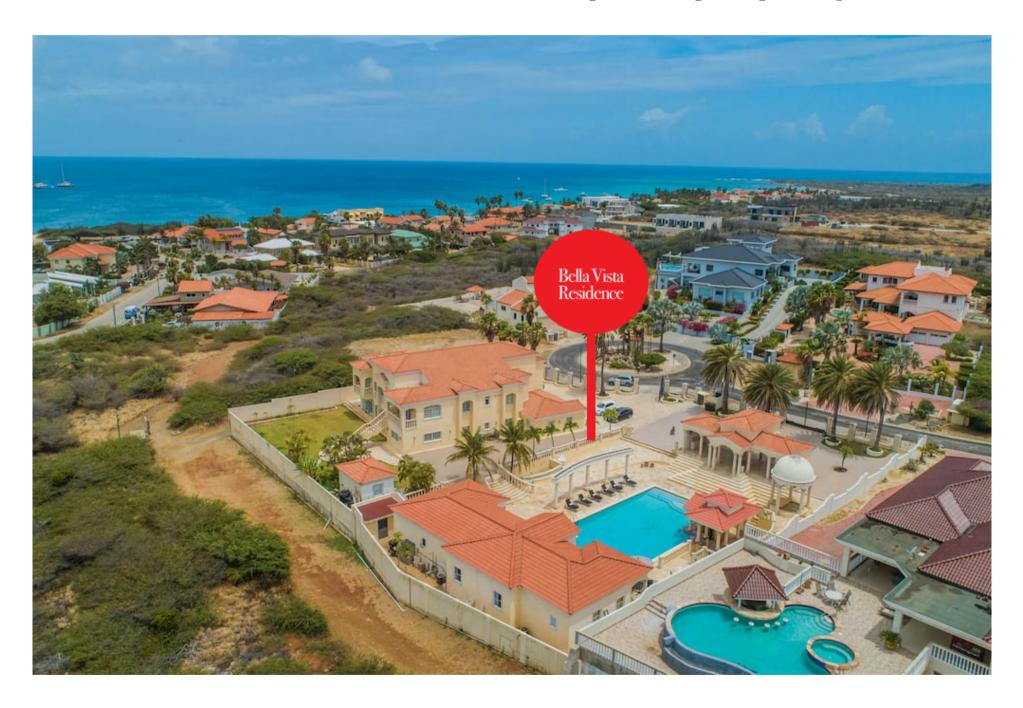

A spectacular luxury villa at Tierra del Sol, Aruba's premiere Golf & Country club resort community. Located in an exclusive community in Malmok on the north-western coast of Aruba, only 3 minutes to Palm Beach's resorts, dining and entertainment. Set on 2 adjacent lots encompassing 3,389 m2 / 36,479 sq.ft, this magnificent 8,452 sq.ft (785 sq.m.) property includes 4 bedrooms, 1 & 1/2 office, 3.5 bathrooms, living room, dining room, 2 separate kitchens. The elegant interior is finished to a very high standard with marble, custom ironwork and cathedral ceilings.

# **Bella Vista Versace complete property**