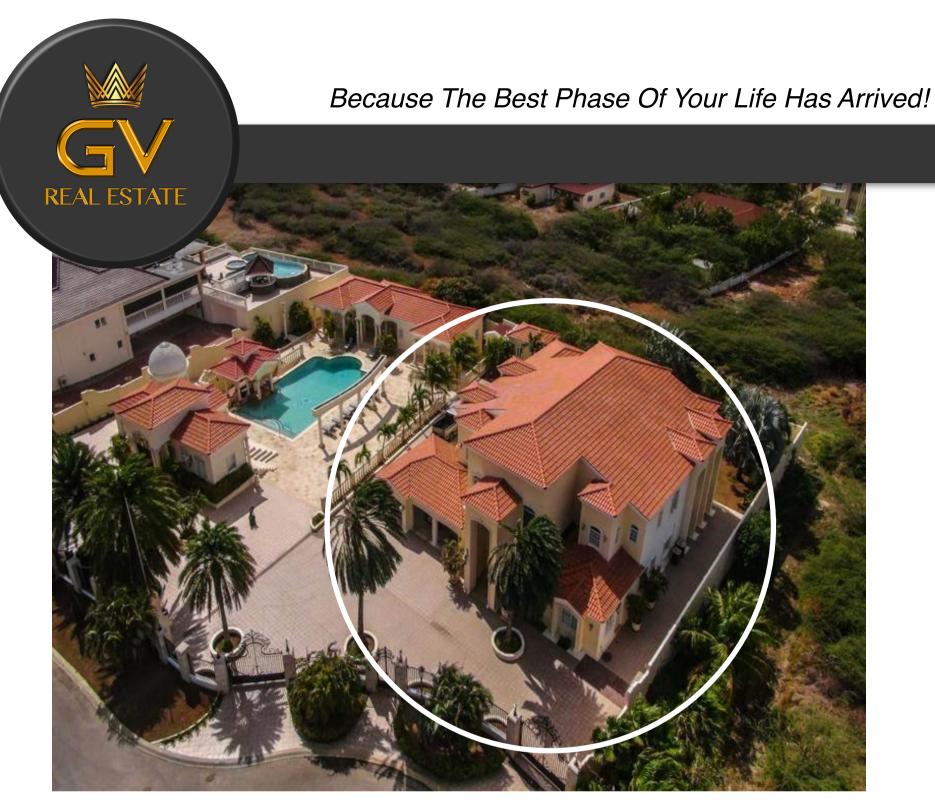

ch's resorts, dining and entertainment. Set on 2 adjacent lots encompassing 3,389 m2 / 36,479 sq.ft, this magnificent 8,452 sq.ft (785 sq.m.) property includes 4 bedrooms, 1 & 1/2 office, 3.5 bathrooms, living room, dining room, 2 separate kitchens. The elegant interior is finished to a very high standard with marble, custom ironwork and cathedral ceilings.

Outside there is a large resort-style with pool - the largest *residential* pool on the island fully-equipped 2 bedroom/2 bath guest suite, pool bar, separate Jacuzzi, professionally landscaped gardens and 3 car garage. The property is ideally located close to a pristine white sand beach, spa, shops, restaurants and 18-hole championship golf course.



# **Bella Vista Versace complete property**





# Bella Vista Versace Main House:



## **Bella Vista Versace Main House:**









#### **Bella Vista Versace Residence entrance**







Bella Vista Versace Residence: Entrance, Living Room & Living Room Bar area:















#### **TV Entertainment room: - Ground floor**







**Office: - Ground floor** 



#### Heading up the Second floor:









#### Second & Third Bedroom: - Second floor



Second floor ocean view balcony with stairs heading to main house backyard





## **Bella Vista Versace Main House:**



Second floor ocean view balcony with stairs going down to main house' backyard:



### Bella Vista Suite - Pool side 2nd Lot









2nd Lot - Pool & Bella Vista Suite: (2 Bedroom / 2 Bathroom)



























#### 2nd Bedroom, Closet & Bathroom:







#### 2nd Bedroom, Closet & Bathroom: